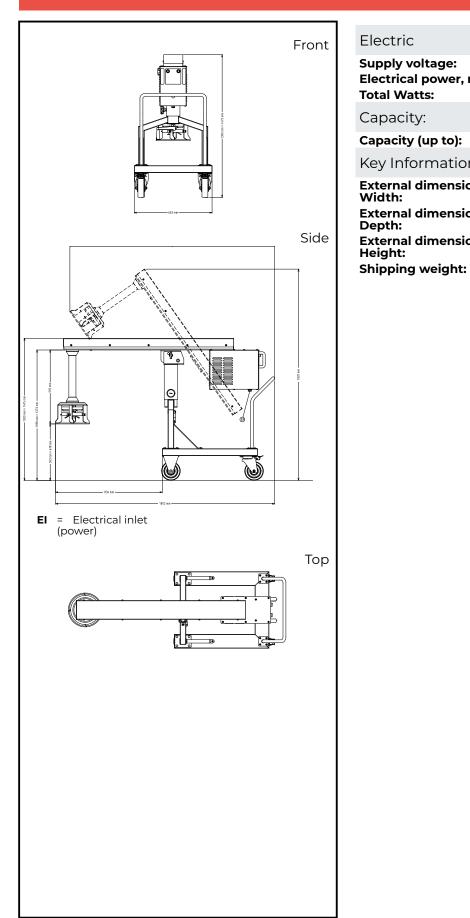

# Turbo Liquidizers Turbo Liquidiser for Soups - 1 speed (1600 rpm)

Electric Supply voltage: 380-415 V/3 ph/50 Hz Electrical power, max: 3 kW **Total Watts:** 3 kW Capacity: Capacity (up to): 1000 Litre Key Information: External dimensions, Width: 663 mm External dimensions, 1852 mm Depth: External dimensions, 1475 mm Height:

220 kg