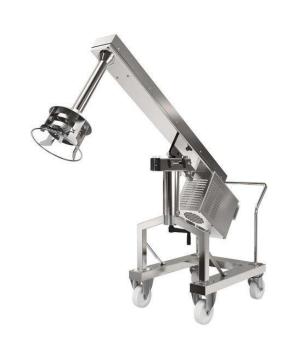

## Turbo Liquidizers Turbo Liquidiser for Soups - 1 speed (1600 rpm)

| ITEM # |  |
|--------|--|
| MODEL# |  |
| NAME # |  |
| SIS#   |  |
| AIA #  |  |

603794 (DTBM150-01)

Stainless steel turbo liquidiser 1 speed (soup) with micro liquidiser

# **Short Form Specification**

<u>Item No.</u>

For mixing, liquidising, reducing and emulsifying. Constructed entirely in 18/8 stainless steel. Mounted on a mobile stainless steel trolley. Can be adapted to all recipient shapes: cylindrical, rectangular, etc. The mixer tube is easily removable without tools and can be dismantled in separate parts: tube, shaft, bearing, and rotor. No volt release system. Safety device in nonworking position and protective ring for the grinding head. 1 speed motor: 1600 rpm. Stainless steel micro liquidiser for fish soup available as an option. Supplied with stainless steel micro liquidiser for kitchen use.

### **Main Features**

- Used to mix, blend and emulsify vegetable and soups, fruit and vegetable purées, liquid pastries, sauces and much more directly in cooking pots/containers.
- Liquidiser is mounted on a mobile stainless steel trolley and is height adjustable on installation.
- Turbine accelerates the flow of the liquid over the impeller providing a greater throughput and finer grinding.
- Safety device allows the machine to start only when it is in a working position.
- Equipped with protective ring to cover grinding head.
- Suggested for deep and low pans containing between 500 and 1000 liter of liquid.